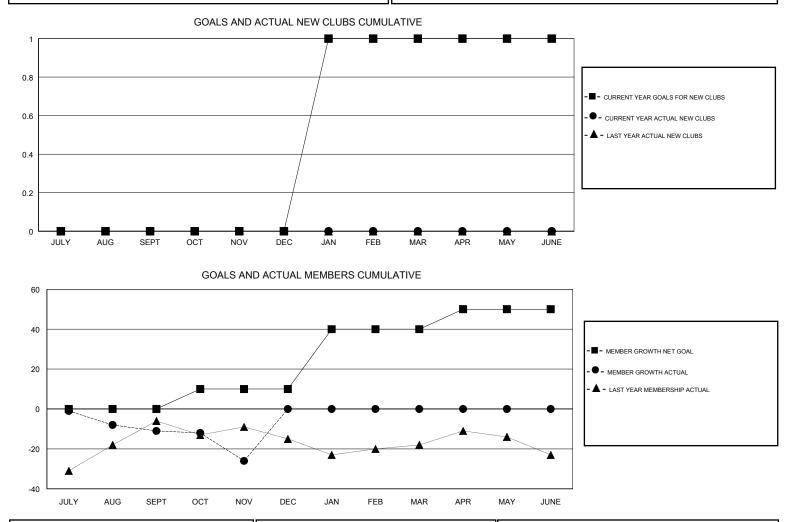

### GMT CA

| Clubs                 |               |           |               | Members               |                           |                         |                                                    |  |
|-----------------------|---------------|-----------|---------------|-----------------------|---------------------------|-------------------------|----------------------------------------------------|--|
| RESULTS FOR 2017-2018 |               |           |               | RESULTS FOR 2017-2018 |                           |                         |                                                    |  |
| QUARTER               | NEW CLUB GOAL | NEW CLUBS | DROPPED CLUBS | QUARTER               | MEMBER GROWTH NET<br>GOAL | MEMBER GROWTH<br>ACTUAL | DROPPED<br>MEMBERS ACTUAL<br>(including transfers) |  |
| JULY/AUG/SEPT         | 0             | 0         | 0             | JULY/AUG/SEPT         | 0                         | 28                      | 35                                                 |  |
| OCT/NOV/DEC           | 0             | 0         | 0             | OCT/NOV/DEC           | 10                        | 24                      | 37                                                 |  |
| JAN/FEB/MAR           | 1             | 0         | 0             | JAN/FEB/MAR           | 30                        | 0                       | 0                                                  |  |
| APR/MAY/JUNE          | 0             | 0         | 0             | APR/MAY/JUNE          | 10                        | 0                       | 0                                                  |  |